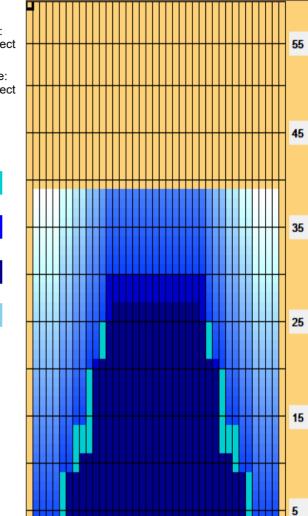

## **Kegel Challenge Series - MIDDLE ROAD - V2 - 5239**

Oil Pattern Distance: 39 Feet
Forward Oil Total: 16.45 mL
Forward Boards Crossed: 329 Boards

Reverse Brush Drop: 37 Feet
Reverse Oil Total: 7.6 mL
Reverse Boards Crossed: 152 Boards

Oil Per Board: 50 uL
Volume Oil Total: 24.05 mL
Total Boards Crossed: 481 Boards

| 4 | Start | Stop | Loads | Speed | Crossed | Start | End  | Feet | T.Oil |
|---|-------|------|-------|-------|---------|-------|------|------|-------|
| 1 | 2L    | 2R   | 3     | 14    | 111     | 0.0   | 3.9  | 3.9  | 5550  |
| 2 | 6L    | 6R   | 2     | 18    | 58      | 3.9   | 9.0  | 5.1  | 2900  |
| 3 | 8L    | 8R   | 2     | 18    | 50      | 9.0   | 14.1 | 5.1  | 2500  |
| 1 | 10L   | 10R  | 3     | 14    | 63      | 14.1  | 20.0 | 5.9  | 3150  |
| 5 | 12L   | 12R  | 2     | 18    | 34      | 20.0  | 25.1 | 5.1  | 1700  |
| 6 | 14L   | 14R  | 1     | 18    | 13      | 25.1  | 27.6 | 2.5  | 650   |
| 7 | 2L    | 2R   | 0     | 22    | 0       | 27.6  | 32.0 | 4.4  | 0     |
| В | 2L    | 2R   | 0     | 30    | 0       | 32.0  | 39.0 | 7.0  | 0     |