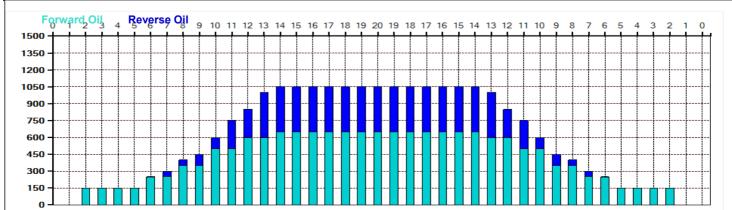

## **Kegel Challenge Series - MIDDLE ROAD - V2 - 5239**

Oil Pattern Distance: 39 Feet
Forward Oil Total: 16.45 mL
Forward Boards Crossed: 329 Boards

Reverse Brush Drop: 37 Feet
Reverse Oil Total: 7.6 mL
Reverse Boards Crossed: 152 Boards

Oil Per Board: 50 uL
Volume Oil Total: 24.05 mL
Total Boards Crossed: 481 Boards

| 4 | Start | Stop | Loads | Speed | Crossed | Start | End  | Feet | T.Oil |
|---|-------|------|-------|-------|---------|-------|------|------|-------|
| 1 | 2L    | 2R   | 3     | 14    | 111     | 0.0   | 3.9  | 3.9  | 5550  |
| 2 | 6L    | 6R   | 2     | 18    | 58      | 3.9   | 9.0  | 5.1  | 2900  |
| 3 | 8L    | 8R   | 2     | 18    | 50      | 9.0   | 14.1 | 5.1  | 2500  |
| 1 | 10L   | 10R  | 3     | 14    | 63      | 14.1  | 20.0 | 5.9  | 3150  |
| 5 | 12L   | 12R  | 2     | 18    | 34      | 20.0  | 25.1 | 5.1  | 1700  |
| 6 | 14L   | 14R  | 1     | 18    | 13      | 25.1  | 27.6 | 2.5  | 650   |
| 7 | 2L    | 2R   | 0     | 22    | 0       | 27.6  | 32.0 | 4.4  | 0     |
| В | 2L    | 2R   | 0     | 30    | 0       | 32.0  | 39.0 | 7.0  | 0     |